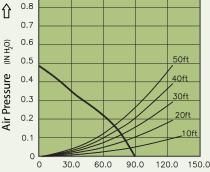

### **Dimensions**

Fan Curve

0.9

Air Flow (CFM) ⇒

# **Features**

- · Built-in thermostat to regulate temperature
- · Metal guard to prevent user contact with heating wire
- For ceiling mount only, airflow of 80 CFM (±10%) and 1.3 Sones at 0.1 static pressure
- Power consumption approximately 10.5 Watts with an efficiency rating approximately
- · Heater module equipped with thermal cut off and thermal stat
- Duct diameter no less than 4"

# **Specifications**

| RAD80L                        | 4" Duct ( | 4" Duct (Standard) |  |
|-------------------------------|-----------|--------------------|--|
| Static Pressure (inches w.g.) | 0.1       | 0.25               |  |
| Air Flow (CFM)                | 80        | 54                 |  |
| Sones                         | 1.3       | NA                 |  |
| Power Consumption (Watts)     | 10.5      | 8.2                |  |
| Energy Efficiency (CFM/Watt)  | 7.6       | 6.6                |  |
| Current (Amps)                | 1         | 12                 |  |
| Power Rating (V/Hz)           | 120       | 120 / 60           |  |
| Heating element (Watts)       | 13        | 1300               |  |
| Lamp (Watts)                  | 2         | 26                 |  |
| Total power (Watts)           | 13        | 1340               |  |