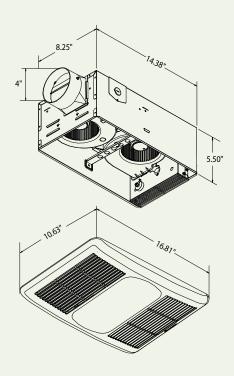

### **Dimensions**

Fan Curve

0.9

Air Flow (CFM) ⇒

#### Housing

- Galvanized steel body
- Detachable 4" diameter plastic duct adapter
- · Built-in backdraft damper
- Easy installation

· Attractive design using PBT material

# **Features**

- · Built-in thermostat to regulate temperature
- · Metal guard to prevent user contact with heating wire
- For ceiling mount only, airflow of 80 CFM (±10%) and 1.3 Sones at 0.1 static pressure
- Power consumption approximately 10.5 Watts with an efficiency rating approximately
- · Heater module equipped with thermal cut off and thermal stat
- Duct diameter no less than 4"