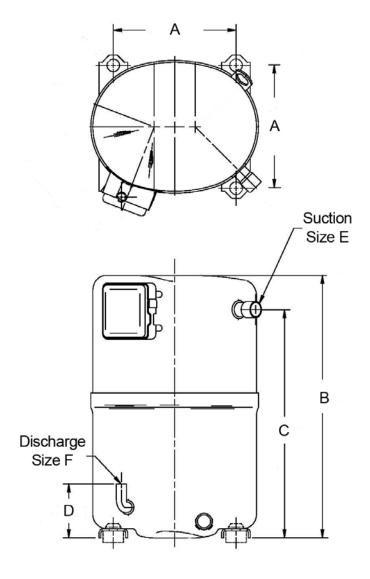

## **Tolerances**

Fractional: +/- 1/32

Angular: +1 degree; -3 degrees

| Manufacturer                                                                                                                                                                             | anufacturer Manufacturer's<br>Model<br>Number |                                             | BOM<br>No.                                |                                                                | ncity Type<br>UH)                                   |                                     | Refrigerant                     |                                       | Input<br>Voltage<br>(V)               |                                      | No.<br>of<br>Phases |                                    | Freq.<br>(Hz.) | Rated<br>Load<br>Current<br>(A)               | Max.<br>Continuous<br>Current<br>(A)          | Locked<br>Rotor<br>Current<br>(A) |
|------------------------------------------------------------------------------------------------------------------------------------------------------------------------------------------|-----------------------------------------------|---------------------------------------------|-------------------------------------------|----------------------------------------------------------------|-----------------------------------------------------|-------------------------------------|---------------------------------|---------------------------------------|---------------------------------------|--------------------------------------|---------------------|------------------------------------|----------------|-----------------------------------------------|-----------------------------------------------|-----------------------------------|
| Bristol                                                                                                                                                                                  | H22A623ABCA                                   | 7720                                        | 772013 60                                 |                                                                | Recip.                                              | tecip.                              |                                 | 22 20                                 |                                       | 8/230                                | 1                   |                                    | 60             | 28.2                                          | 47.0                                          | 178.0                             |
| Start<br>Capacitor<br>(MFD / V)                                                                                                                                                          | Start<br>Relay                                | Run<br>Capacitor<br>(MFD / V)               | Crani<br>Hea<br>Inclu                     | ater                                                           | ecommended<br>Crankcase<br>Heater<br>Wattage<br>(W) | Suction<br>Line<br>Height<br>(in.)  |                                 | Suction<br>Line<br>Size<br>(in.)<br>E |                                       | Discharge<br>Line<br>Height<br>(in.) |                     | Discharge<br>Line<br>Size<br>(in.) |                | Overall<br>Compressor<br>Height<br>(in.)<br>B | Mounting<br>Base<br>Dimensions<br>(in. X in.) | UL File<br>No.                    |
| 135-155/330                                                                                                                                                                              | 3ARR3*4A*                                     | 55/440 Yes                                  |                                           | es                                                             | 30                                                  |                                     | 14                              | 7/8                                   | 3                                     | 3-5/1                                | 16 1/2              |                                    | 2              | 16-3/8                                        | 7-1/2 x 7-1/2                                 | SA5470                            |
| Drawn By: DGR 8/30/10 RHEEM CONFIDENTIAL INFORMATION. NO REVISION TO DESIGN, MATERIAL, TOOLING OR PRODUCT IS ACCEPTABLE WITHOUT PRIOR APPROVAL FROM RHEEM THROUGH A REVISED ENGINEERING. |                                               |                                             |                                           |                                                                |                                                     |                                     |                                 |                                       |                                       |                                      |                     |                                    |                |                                               |                                               |                                   |
| Reviewed By ESP                                                                                                                                                                          | SPECIFIC<br>RHEEM I<br>AFFECTI<br>WORKM       | CATION A<br>PARTS DE<br>ING PROD<br>ANSHIP. | ND A RESAMP<br>PARTMENT A<br>DUCT QUALITY | LING OF PARTS.  ND PURCHASING I , PERFORMANCE, NTS REFERRED TO | THE :<br>DEP/<br>RELI                               | SUPPLIER<br>ARTMENTS<br>IABILITY, F | IS RESP<br>S IN WRIT<br>PACKAGI | ONSIE<br>FING C<br>NG, DI             | BLE FOR NO<br>OF ANY CHA<br>ELIVERY O | OTIFYIN<br>ANGES<br>R                | NG                  |                                    |                |                                               |                                               |                                   |
| Dneem                                                                                                                                                                                    | Parts                                         |                                             |                                           | C                                                              | Comp                                                | re                                  | ess                             | or                                    | ,                                     |                                      |                     |                                    | 55             | 5-25200-                                      | 66S                                           |                                   |