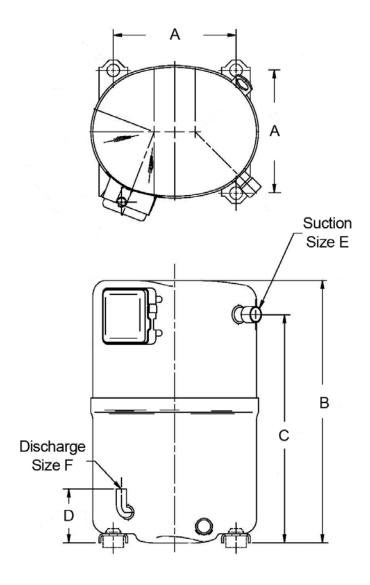

## **Tolerances**

Fractional: +/- 1/32

Angular: +1 degree; -3 degrees

| Manufacturer                    | Manufacturer's<br>Model<br>Number | BOM<br>No.                                    |                                                                                                                                                                                                                                                                                                                                                                                                              | Capacity Type<br>(BTUH)   |                            |      | Refrigerant                       |                     | Input<br>Voltage<br>(V) |           | No.<br>of<br>Phases |                                    | Freq.<br>(Hz.) | Rated<br>Load<br>Current<br>(A)               | Max.<br>Continuous<br>Current<br>(A)          | Locked<br>Rotor<br>Current<br>(A) |
|---------------------------------|-----------------------------------|-----------------------------------------------|--------------------------------------------------------------------------------------------------------------------------------------------------------------------------------------------------------------------------------------------------------------------------------------------------------------------------------------------------------------------------------------------------------------|---------------------------|----------------------------|------|-----------------------------------|---------------------|-------------------------|-----------|---------------------|------------------------------------|----------------|-----------------------------------------------|-----------------------------------------------|-----------------------------------|
| Bristol                         | H22A503ABCA                       | 772001                                        |                                                                                                                                                                                                                                                                                                                                                                                                              | 49,001                    | Recip.                     |      | R-22                              |                     | 208/230                 |           |                     | 1                                  | 60             | 22.3                                          | 40.0                                          | 138.0                             |
| Start<br>Capacitor<br>(MFD / V) | Start<br>Relay                    | Run Crani<br>Capacitor Hea<br>(MFD / V) Inclu |                                                                                                                                                                                                                                                                                                                                                                                                              | ter                       | Crankcase                  |      | uction<br>Line<br>leight<br>(in.) | ine Line Size (in.) |                         | Line      |                     | Discharge<br>Line<br>Size<br>(in.) |                | Overall<br>Compressor<br>Height<br>(in.)<br>B | Mounting<br>Base<br>Dimensions<br>(in. X in.) | UL File<br>No.                    |
| 135-155/330                     | 3ARR3*4A*                         | 40/440                                        | Υe                                                                                                                                                                                                                                                                                                                                                                                                           | es                        | 30                         |      | 14                                | 7/8                 |                         | 3-5/      | 16                  | 1/2                                |                | 16-3/8                                        | 7-1/2 x 7-1/2                                 | SA5470                            |
| Drawn By: DGR                   |                                   | _ IS ACCE<br>SPECIFI<br>RHEEM<br>AFFECT       | RHEEM CONFIDENTIAL INFORMATION. NO REVISION TO DESIGN, MATERIAL, TOOLING OR PROCESS IS ACCEPTABLE WITHOUT PRIOR APPROVAL FROM RHEEM THROUGH A REVISED ENGINEERING SPECIFICATION AND A RESAMPLING OF PARTS. THE SUPPLIER IS RESPONSIBLE FOR NOTIFYING RHEEM PARTS DEPARTMENT AND PURCHASING DEPARTMENTS IN WRITING OF ANY CHANGES AFFECTING PRODUCT QUALITY, PERFORMANCE, RELIABILITY, PACKAGING, DELIVERY OR |                           |                            |      |                                   |                     |                         |           |                     |                                    |                |                                               |                                               |                                   |
|                                 |                                   |                                               |                                                                                                                                                                                                                                                                                                                                                                                                              | ANY DOCUME<br>FOR THIS CO | NTS REFERRED T<br>MPONENT. | 10 O | N THIS DR.                        | AWING A             | RE INC                  | CLUDED IN | THE                 |                                    |                |                                               |                                               |                                   |