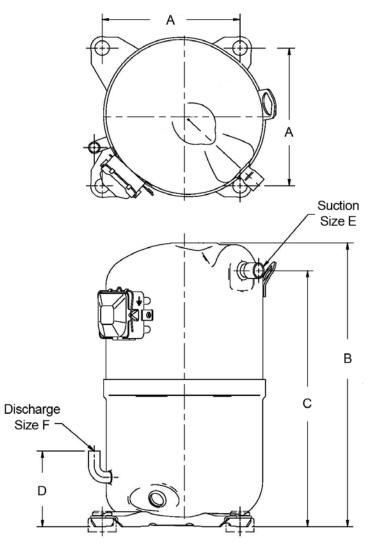

## Notes:

1. Oil Type: Mineral

2. Tube ends must be plugged.

3. See ADS-5241-01 for cleanliness of refrigerant containing components.

Unless otherwise specified all dimensions are in inches:

55-25200-58S

Sheet 1 of 1

## **Tolerances**

Fractional: +/- 1/32

Angular: +1 degree; -3 degrees

| Manufacturer                    | Manufacturer's<br>Model<br>Number | BOM<br>No.                                         |                                                           | Capacity<br>(BTUH)                                      | Туре                                                                                                                      | Refrig                                                     | erant                                         | Input<br>Voltage<br>(V)                                |                                          | No.<br>of<br>ases                  | Freq.<br>(Hz.) | Rated<br>Load<br>Current<br>(A)               | Max.<br>Continuous<br>Current<br>(A)          | Locked<br>Rotor<br>Current<br>(A) |
|---------------------------------|-----------------------------------|----------------------------------------------------|-----------------------------------------------------------|---------------------------------------------------------|---------------------------------------------------------------------------------------------------------------------------|------------------------------------------------------------|-----------------------------------------------|--------------------------------------------------------|------------------------------------------|------------------------------------|----------------|-----------------------------------------------|-----------------------------------------------|-----------------------------------|
| Bristol                         | H22J443DBDA                       | 770036                                             |                                                           | 44,126 Recip.                                           |                                                                                                                           | R-2                                                        | R-22                                          |                                                        | )                                        | 3                                  | 50/60          | 11.7                                          | 18.0                                          | 88.0                              |
| Start<br>Capacitor<br>(MFD / V) | Start<br>Relay                    | Capacitor                                          |                                                           | kcase Recommended crankcase ded? Heater Wattage (W)     |                                                                                                                           | Suction<br>Line<br>Height<br>(in.)<br>C                    | Line L<br>Size He                             |                                                        | charge<br>Line<br>eight<br>(in.)         | Discharge<br>Line<br>Size<br>(in.) |                | Overall<br>Compressor<br>Height<br>(in.)<br>B | Mounting<br>Base<br>Dimensions<br>(in. X in.) | UL File<br>No.                    |
| NA                              | NA                                | NA                                                 | Υe                                                        | es                                                      | 30                                                                                                                        | 14                                                         | 3/4                                           | 1 4                                                    | -1/8                                     | 1/                                 | 2              | 15-7/8                                        | 7-1/2 x 7-1/2                                 | SA5470                            |
| Drawn By: DGR Reviewed ByESP    |                                   | IS ACCE<br>SPECIFIC<br>RHEEM F<br>AFFECTI<br>WORKM | PTABLE W<br>CATION AI<br>PARTS DE<br>NG PROD<br>ANSHIP. A | /ITHOUT PRIC<br>ND A RESAMI<br>PARTMENT /<br>UCT QUALIT | MATION. NO REVIS<br>DR APPROVAL FRO<br>PLING OF PARTS.<br>IND PURCHASING<br>(, PERFORMANCE,<br>NTS REFERRED T<br>MPONENT. | OM RHEEM THI<br>THE SUPPLIEF<br>DEPARTMENT<br>RELIABILITY, | ROUGH A<br>R IS RESP<br>S IN WRIT<br>PACKAGII | REVISED EN<br>ONSIBLE FO<br>TING OF ANY<br>NG, DELIVER | GINEERIN<br>R NOTIFYI<br>CHANGES<br>Y OR | G<br>NG                            |                |                                               |                                               |                                   |