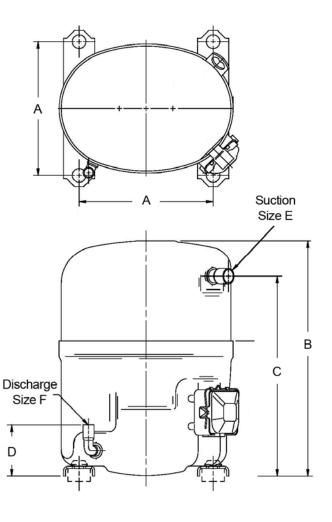

## **Tolerances**

Fractional: +/- 1/32

Angular: +1 degree; -3 degrees

| Manufacturer                    | Manufacturer's<br>Model<br>Number | BOM<br>No.                    |                                                                                                                                                                                                                                                                                                                                                          | Capacity<br>(BTUH) | Туре                                        |                                    | Refrigerant |                                  | Input<br>Voltage<br>(V) |                                      | No. Freq. (Hz.) |                          | Rated<br>Load<br>Current<br>(A)               | Max.<br>Continuous<br>Current<br>(A) | Locked<br>Rotor<br>Current<br>(A) |
|---------------------------------|-----------------------------------|-------------------------------|----------------------------------------------------------------------------------------------------------------------------------------------------------------------------------------------------------------------------------------------------------------------------------------------------------------------------------------------------------|--------------------|---------------------------------------------|------------------------------------|-------------|----------------------------------|-------------------------|--------------------------------------|-----------------|--------------------------|-----------------------------------------------|--------------------------------------|-----------------------------------|
| Bristol                         | H22J363DBVA                       | 77002                         | 770022 34,352                                                                                                                                                                                                                                                                                                                                            |                    | Recip.                                      |                                    | R-22        |                                  | 460                     |                                      | 3 50/6          |                          | 4.9                                           | 8.6                                  | 40.0                              |
| Start<br>Capacitor<br>(MFD / V) | Start<br>Relay                    | Run<br>Capacitor<br>(MFD / V) | Crankca<br>se<br>Heater<br>Included<br>?                                                                                                                                                                                                                                                                                                                 | Crai<br>He<br>Wa   | nmended<br>nkcase<br>eater<br>attage<br>(W) | Suction<br>Line<br>Height<br>(in.) |             | Suction<br>Line<br>Size<br>(in.) | Lin<br>Heig<br>(in.     | charge Di<br>Line<br>leight<br>(in.) |                 | narge<br>ne<br>ze<br>n.) | Overall<br>Compressor<br>Height<br>(in.)<br>B | Mounting Base Dimensions (in. X in.) | UL File<br>No.                    |
| NA                              | NA                                | NA                            | Yes                                                                                                                                                                                                                                                                                                                                                      |                    | 30                                          | 12-                                | 1/4         | 3/4                              | 2-7                     | 2-7/8                                |                 | /2                       | 14-1/2                                        | 7-1/2 x 7-1/2                        | SA5470                            |
| Drawn By: DGR                   | 8/30/10                           |                               |                                                                                                                                                                                                                                                                                                                                                          |                    | ATION. NO REV<br>R APPROVAL FF              |                                    |             |                                  |                         |                                      |                 |                          |                                               |                                      |                                   |
| Reviewed ByESP                  | 9/16/10 Date:                     | RHEEM I<br>AFFECTI<br>WORKM   | SPECIFICATION AND A RESAMPLING OF PARTS. THE SUPPLIER IS RESPONSIBLE FOR NOTIFYING RHEEM PARTS DEPARTMENT AND PURCHASING DEPARTMENTS IN WRITING OF ANY CHANGES AFFECTING PRODUCT QUALITY, PERFORMANCE, RELIABILITY, PACKAGING, DELIVERY OR WORKMANSHIP. ANY DOCUMENTS REFERRED TO ON THIS DRAWING ARE INCLUDED IN THE SPECIFICATIONS FOR THIS COMPONENT. |                    |                                             |                                    |             |                                  |                         |                                      |                 |                          |                                               |                                      |                                   |
| Dagom                           | Parts                             |                               | Compressor                                                                                                                                                                                                                                                                                                                                               |                    |                                             |                                    |             |                                  | 55                      | 5-25200-                             | -49S            |                          |                                               |                                      |                                   |
| Klieelii                        | Engineering                       |                               |                                                                                                                                                                                                                                                                                                                                                          |                    |                                             |                                    |             |                                  |                         |                                      |                 | Sh                       | eet 1 of 1                                    |                                      |                                   |