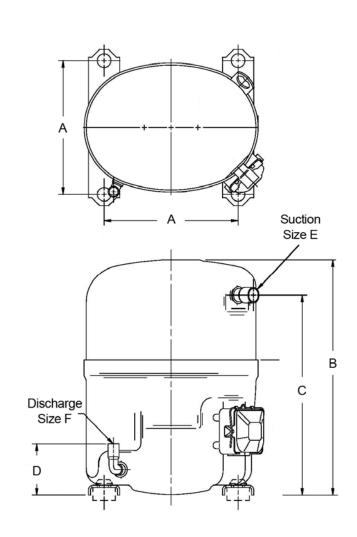

## <u>Tolerances</u>

Fractional: +/- 1/32 Angular: +1 degree; -3 degrees

| Manufacturer                    | Manufacturer's<br>Model<br>Number | BOM<br>No.                                                                                                                                                                                                                                                                                                                     |            | Capacity Type<br>(BTUH) |                                                          | Refri | gerant                               | Input<br>Voltage<br>(V) | No.<br>of<br>Phases                                         |              | Freq.<br>(Hz.) | Rated<br>Load<br>Current<br>(A)               | Max.<br>Continuous<br>Current<br>(A)               | Locked<br>Rotor<br>Current<br>(A) |
|---------------------------------|-----------------------------------|--------------------------------------------------------------------------------------------------------------------------------------------------------------------------------------------------------------------------------------------------------------------------------------------------------------------------------|------------|-------------------------|----------------------------------------------------------|-------|--------------------------------------|-------------------------|-------------------------------------------------------------|--------------|----------------|-----------------------------------------------|----------------------------------------------------|-----------------------------------|
| Bristol                         | H22J29BABCA                       | 770010                                                                                                                                                                                                                                                                                                                         |            | 28,833                  | Recip.                                                   | R     | -22                                  | 208/230                 | C                                                           | 1            | 60             | 11.8                                          | 22.0                                               | 73.0                              |
| Start<br>Capacitor<br>(MFD / V) | Start<br>Relay                    | Run Cranko<br>Capacitor se<br>(MFD / V) Heate<br>Include<br>?                                                                                                                                                                                                                                                                  |            | Crai<br>er He<br>ed Wa  | Recommended S<br>Crankcase<br>Heater H<br>Wattage<br>(W) |       | Suctio<br>Line<br>Size<br>(in.)<br>E | Lin<br>Heig<br>(in      | Discharge Disch<br>Line Li<br>Height Si<br>(in.) (ii<br>D I |              | e (            | Overall<br>Compressor<br>Height<br>(in.)<br>B | Mounting<br>Base<br>Dimensions<br>(in. X in.)<br>A | UL File<br>No.                    |
| 161-193/250                     | 3ARR3*3T*                         | 35/370                                                                                                                                                                                                                                                                                                                         | Yes        | ;                       | 30 1                                                     | 1-3/4 | 3/4                                  | 2-7                     | 2-7/8                                                       |              | 1/2            | 14                                            | 7-1/2 x 7-1/2                                      | SA5470                            |
| Drawn By: DGR                   | 8/30/10                           |                                                                                                                                                                                                                                                                                                                                |            |                         | TION. NO REVISI                                          |       |                                      |                         |                                                             |              |                |                                               |                                                    |                                   |
| Reviewed By ESP                 | RHEEM I<br>AFFECTI<br>WORKM       | SPECIFICATION AND A RESAMPLING OF PARTS. THE SUPPLIER IS RESPONSIBLE FOR NOTIFYING<br>RHEEM PARTS DEPARTMENT AND PURCHASING DEPARTMENTS IN WRITING OF ANY CHANGES<br>AFFECTING PRODUCT QUALITY, PERFORMANCE, RELIABILITY, PACKAGING, DELIVERY OR<br>WORKMANSHIP. ANY DOCUMENTS REFERRED TO ON THIS DRAWING ARE INCLUDED IN THE |            |                         |                                                          |       |                                      |                         |                                                             |              |                |                                               |                                                    |                                   |
|                                 | Date:                             | SPECIFIC                                                                                                                                                                                                                                                                                                                       | CATIONS F  | OR THIS COM             | PONENT.                                                  |       |                                      |                         |                                                             |              |                |                                               |                                                    |                                   |
| Dhoom                           | Parts                             |                                                                                                                                                                                                                                                                                                                                | Compressor |                         |                                                          |       |                                      |                         |                                                             | 55-25200-46S |                |                                               |                                                    |                                   |
| Cliccill                        | Engineering                       |                                                                                                                                                                                                                                                                                                                                |            |                         |                                                          |       |                                      |                         |                                                             |              | She            | et 1 of 1                                     |                                                    |                                   |