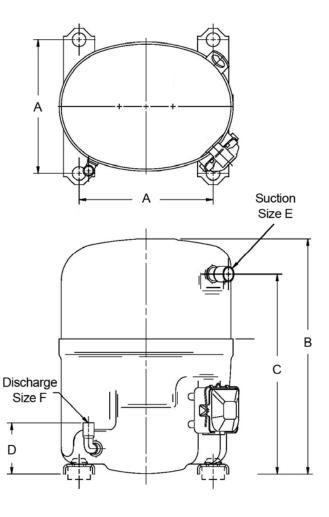

## **Tolerances**

Fractional: +/- 1/32

Angular: +1 degree; -3 degrees

| Manufacturer                    | Manufacturer's<br>Model<br>Number | BOM<br>No.<br>770005                |                                                                   | Capacity<br>(BTUH)                                                                    | Type Recip.                                                   |                                         | Refrigerant R-22                         |                                                    | Input<br>Voltage<br>(V)         |                                                     | No.<br>of<br>Phases                |                                    | Freq. (Hz.) | Rated<br>Load<br>Current<br>(A)          | Max.<br>Continuous<br>Current<br>(A) | Locked<br>Rotor<br>Current<br>(A) |
|---------------------------------|-----------------------------------|-------------------------------------|-------------------------------------------------------------------|---------------------------------------------------------------------------------------|---------------------------------------------------------------|-----------------------------------------|------------------------------------------|----------------------------------------------------|---------------------------------|-----------------------------------------------------|------------------------------------|------------------------------------|-------------|------------------------------------------|--------------------------------------|-----------------------------------|
| Bristol                         | H22J22BABHA                       |                                     |                                                                   | 19,568                                                                                |                                                               |                                         |                                          |                                                    | 220                             |                                                     |                                    |                                    |             |                                          |                                      |                                   |
| Start<br>Capacitor<br>(MFD / V) | Start<br>Relay                    | Run<br>Capacitor<br>(MFD / V)       | Crankca<br>se<br>Heater<br>Included<br>?                          | Crankcase<br>er Heater                                                                |                                                               | Suction<br>Line<br>Height<br>(in.)<br>C |                                          | Suctio<br>Line<br>Size<br>(in.)<br>E               | e Line<br>te Heig<br>.) (in.    |                                                     | e<br>ht                            | Discharge<br>Line<br>Size<br>(in.) |             | Overall<br>Compressor<br>Height<br>(in.) | Mounting Base Dimensions (in. X in.) | UL File<br>No.                    |
| 88-108/330                      | 3ARR3*10S*                        | 30/440                              | Yes                                                               | 30                                                                                    |                                                               | 11-                                     | 3/4                                      | 3/4 2-7/                                           |                                 | 8                                                   | 1/2                                |                                    | 14          | 7-1/2 x 7-1/2                            | SA5470                               |                                   |
| Drawn By: DGR                   |                                   | IS ACCE SPECIFIC RHEEM AFFECT WORKM | PTABLE WIT<br>CATION AND<br>PARTS DEPA<br>NG PRODUC<br>ANSHIP. AN | IAL INFORMA THOUT PRIOR O A RESAMPL ARTMENT AN CT QUALITY, I IY DOCUMENT OR THIS COME | APPROVAL ING OF PART<br>D PURCHASI<br>PERFORMAN<br>TS REFERRE | FROM R<br>S. THE<br>NG DEP<br>ICE, REL  | HEEM TI<br>SUPPLIE<br>ARTMEN<br>IABILITY | HROUGH A<br>ER IS RESF<br>ITS IN WRI<br>', PACKAGI | REVI<br>PONSI<br>TING<br>ING, [ | ISED ENGIN<br>IBLE FOR N<br>OF ANY CH<br>DELIVERY C | NEERIN<br>IOTIFYII<br>IANGES<br>DR | G<br>NG                            |             |                                          |                                      |                                   |