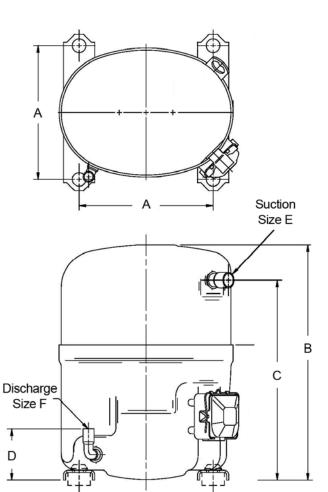

## Notes:

- 1. Oil Type: Mineral
- Tube ends must be plugged.
   See ADS-5241-01 for cleanliness of refrigerant containing components.

Unless otherwise specified all dimensions are in inches:

55-25200-40S

## **Tolerances**

Fractional: +/- 1/32

Angular: +1 degree; -3 degrees

| Manufacturer                    | Manufacturer's BOM<br>Model No.<br>Number |                                         |                                                      | Capacity Ty<br>(BTUH)                                           |                                                                  | Type Re                                |                                           | gerant                                            | Input<br>Voltage<br>(V)                                                                     |                                         | No.<br>of<br>nases         | Freq.<br>(Hz.) | Rated<br>Load<br>Current<br>(A)               | Max.<br>Continuous<br>Current<br>(A)   | Locked<br>Rotor<br>Current<br>(A) |
|---------------------------------|-------------------------------------------|-----------------------------------------|------------------------------------------------------|-----------------------------------------------------------------|------------------------------------------------------------------|----------------------------------------|-------------------------------------------|---------------------------------------------------|---------------------------------------------------------------------------------------------|-----------------------------------------|----------------------------|----------------|-----------------------------------------------|----------------------------------------|-----------------------------------|
| Bristol                         | H22J22BABCA                               | 77000                                   | 04 :                                                 | 22,622                                                          | Reci                                                             | Recip                                  |                                           | -22                                               | 208/230                                                                                     |                                         | 1 60                       |                | 9.6                                           | 18.0                                   | 60.0                              |
| Start<br>Capacitor<br>(MFD / V) | Start<br>Relay                            | Run<br>Capacitor<br>(MFD / V)           | Crankca<br>se<br>Heater<br>Included<br>?             | Crai<br>He<br>Wa                                                | nmended<br>nkcase<br>eater<br>attage<br>(W)                      | Li<br>He<br>(i                         | Line Leight S (in.) (i                    |                                                   | L<br>He<br>(i                                                                               | harge<br>ne<br>ight<br>n.)              | Disch<br>Lir<br>Siz<br>(in | ne<br>ze       | Overall<br>Compressor<br>Height<br>(in.)<br>B | Mounting Base Dimensions (in. X in.) A | UL File<br>No.                    |
| 145-175/250                     | 3ARR3*3U*                                 | 30/370                                  | Yes                                                  |                                                                 | 30 11-1                                                          |                                        | -1/4                                      | 3/4                                               | 2-                                                                                          | 2-7/8                                   |                            | 2              | 14                                            | 7-1/2 x 7-1/2                          | SA5470                            |
| Drawn By: DGR Reviewed ByESP    |                                           | SPECIFIC<br>RHEEM F<br>AFFECTI<br>WORKM | PTABLE WITH<br>CATION AND<br>PARTS DEPA<br>NG PRODUC | HOUT PRIOF<br>A RESAMPL<br>RTMENT AN<br>T QUALITY,<br>' DOCUMEN | APPROVAL<br>ING OF PART<br>D PURCHASI<br>PERFORMAN<br>TS REFERRE | FROM R<br>S. THE<br>NG DEP<br>ICE, REI | HEEM TI<br>SUPPLIE<br>ARTMEN<br>LIABILITY | HROUGH A<br>ER IS RESI<br>ITS IN WRI<br>(, PACKAG | RIAL, TOOLING<br>A REVISED EN<br>PONSIBLE FOI<br>TING OF ANY<br>ING, DELIVER<br>RE INCLUDED | GINEERIN<br>R NOTIFY<br>CHANGE:<br>Y OR | IG<br>ING                  |                |                                               |                                        |                                   |