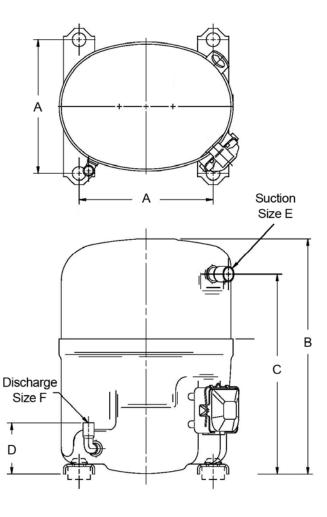

## **Tolerances**

Fractional: +/- 1/32

Angular: +1 degree; -3 degrees

| Manufacturer                                                                                                                                                                                                                                                                                                                                                                                                                                                                                                                                      | Manufacturer's<br>Model<br>Number | BOM<br>No.                                         |            | Capacity<br>(BTUH) | Туре                     |       | Refrigerant     |    | Input<br>Voltage<br>(V)              |       | No.<br>of<br>Phases                |    | Rated<br>Load<br>Current<br>(A)               | Max.<br>Continuous<br>Current<br>(A) | Locked<br>Rotor<br>Current<br>(A) |
|---------------------------------------------------------------------------------------------------------------------------------------------------------------------------------------------------------------------------------------------------------------------------------------------------------------------------------------------------------------------------------------------------------------------------------------------------------------------------------------------------------------------------------------------------|-----------------------------------|----------------------------------------------------|------------|--------------------|--------------------------|-------|-----------------|----|--------------------------------------|-------|------------------------------------|----|-----------------------------------------------|--------------------------------------|-----------------------------------|
| Bristol                                                                                                                                                                                                                                                                                                                                                                                                                                                                                                                                           | H22J20BABCA                       | 77002                                              | 770025     |                    | Recip                    | ).    | R-22            | 20 | 208/230                              |       | 1                                  | 60 | 8.6                                           | 17.0                                 | 60.0                              |
| Start<br>Capacitor<br>(MFD / V)                                                                                                                                                                                                                                                                                                                                                                                                                                                                                                                   | Start<br>Relay                    | Run Cran<br>Capacitor se<br>(MFD / V) Hea<br>Inclu |            | Crai               | Crankcase L<br>Heater He |       | Line<br>nt Size | 9  | Discharge<br>Line<br>Height<br>(in.) |       | Discharge<br>Line<br>Size<br>(in.) |    | Overall<br>Compressor<br>Height<br>(in.)<br>B | Mounting Base Dimensions (in. X in.) | UL File<br>No.                    |
| 145-175/250                                                                                                                                                                                                                                                                                                                                                                                                                                                                                                                                       | 3ARR3*3U*                         | 30/370                                             | Yes        |                    | 30                       | 11-3/ | /4 3/4          | ļ  | 2-7/                                 | 8 1/2 |                                    | 2  | 14                                            | 7-1/2 x 7-1/2                        | SA5470                            |
| Drawn By: DGR 8/30/10  RHEEM CONFIDENTIAL INFORMATION. NO REVISION TO DESIGN, MATERIAL, TOOLING OR PROCESS IS ACCEPTABLE WITHOUT PRIOR APPROVAL FROM RHEEM THROUGH A REVISED ENGINEERING SPECIFICATION AND A RESAMPLING OF PARTS. THE SUPPLIER IS RESPONSIBLE FOR NOTIFYING RHEEM PARTS DEPARTMENT AND PURCHASING DEPARTMENTS IN WRITING OF ANY CHANGES AFFECTING PRODUCT QUALITY, PERFORMANCE, RELIABILITY, PACKAGING, DELIVERY OR WORKMANSHIP. ANY DOCUMENTS REFERRED TO ON THIS DRAWING ARE INCLUDED IN THE SPECIFICATIONS FOR THIS COMPONENT. |                                   |                                                    |            |                    |                          |       |                 |    | G<br>NG                              |       |                                    |    |                                               |                                      |                                   |
|                                                                                                                                                                                                                                                                                                                                                                                                                                                                                                                                                   |                                   |                                                    | Compressor |                    |                          |       |                 |    |                                      |       | 55-25200-39S                       |    |                                               |                                      |                                   |