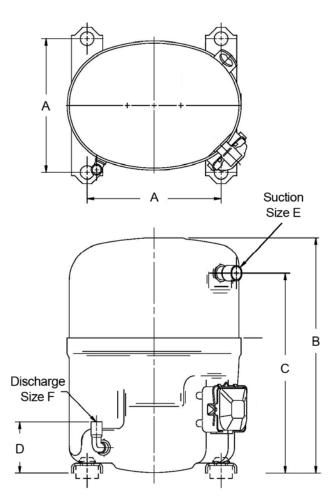

## **Tolerances**

Fractional: +/- 1/32 Angular: +1 degree; -3 degrees

| Disch<br>Size<br>D                                                                                                                                                                                                                                                                                                                                                                                                                                                                                                                                                                         |                                   |                               |                                       |                         | -  <br>C                                    | B                               |                  |                                       |       |                           |  |                               |        |                                               |                                                    |                                   |
|--------------------------------------------------------------------------------------------------------------------------------------------------------------------------------------------------------------------------------------------------------------------------------------------------------------------------------------------------------------------------------------------------------------------------------------------------------------------------------------------------------------------------------------------------------------------------------------------|-----------------------------------|-------------------------------|---------------------------------------|-------------------------|---------------------------------------------|---------------------------------|------------------|---------------------------------------|-------|---------------------------|--|-------------------------------|--------|-----------------------------------------------|----------------------------------------------------|-----------------------------------|
| Manufacturer                                                                                                                                                                                                                                                                                                                                                                                                                                                                                                                                                                               | Manufacturer's<br>Model<br>Number | BOM<br>No.                    |                                       | Capacity<br>(BTUH)      | Туре                                        |                                 | Refrig           | jerant                                | Volta | Voltage d                 |  | No. Freq<br>of (Hz.)<br>nases |        | Rated<br>Load<br>Current<br>(A)               | Max.<br>Continuous<br>Current<br>(A)               | Locked<br>Rotor<br>Current<br>(A) |
| Bristol                                                                                                                                                                                                                                                                                                                                                                                                                                                                                                                                                                                    | H22J15BABCA                       | 7700                          | 01                                    | 15,485                  | Recip.                                      |                                 | R-22             |                                       | 208/2 | 08/230                    |  | 1 60                          |        | 6.7                                           | 12.0                                               | 48.0                              |
| Start<br>Capacitor<br>(MFD / V)                                                                                                                                                                                                                                                                                                                                                                                                                                                                                                                                                            | Start<br>Relay                    | Run<br>Capacitor<br>(MFD / V) | Cranko<br>se<br>Heate<br>Include<br>? | r Crai<br>r Ho<br>ed Wa | nmended<br>nkcase<br>eater<br>attage<br>(W) | Suct<br>Lin<br>Heig<br>(in<br>C | ne<br>ght<br>1.) | Suction<br>Line<br>Size<br>(in.)<br>E |       | Line                      |  |                               | e<br>) | Overall<br>Compressor<br>Height<br>(in.)<br>B | Mounting<br>Base<br>Dimensions<br>(in. X in.)<br>A | UL File<br>No.                    |
| 161-193/250                                                                                                                                                                                                                                                                                                                                                                                                                                                                                                                                                                                | 3ARR3*3V*                         | 30/370                        | Yes                                   |                         | 30                                          | 11-1                            | 1/4              | 3/4                                   |       | 2-7/8                     |  | 1/2                           |        | 13-1/2                                        | 7-1/2 x 7-1/2                                      | SA5470                            |
| Drawn By:         DGR         8/30/10         RHEEM CONFIDENTIAL INFORMATION. NO REVISION TO DESIGN, MATERIAL TOOLING OR PROCESS<br>IS ACCEPTABLE WITHOUT PRIOR APPROVAL FROM RHEEM THROUGH A REVISED ENGINEERING<br>SPECIFICATION AND A RESAMPLING OF PARTS. THE SUPPLIER IS RESPONSIBLE FOR NOTIFYING<br>RHEEM PARTS DEPARTIMENT AND PURCHASING DEPARTMENTS IN WRITING OF ANY CHANGES<br>AFFECTING PRODUCT QUALITY, PERFORMANCE, RELIABILITY, PACKAGING, DELIVERY OR<br>WORKMANSHIP. ANY DOCUMENTS REFERRED TO ON THIS DRAWING ARE INCLUDED IN THE<br>SPECIFICATIONS FOR THIS COMPONENT. |                                   |                               |                                       |                         |                                             |                                 |                  |                                       |       |                           |  |                               |        |                                               |                                                    |                                   |
| Parts<br>Engineering                                                                                                                                                                                                                                                                                                                                                                                                                                                                                                                                                                       |                                   |                               |                                       |                         |                                             |                                 |                  |                                       |       | 55-25200-36S Sheet 1 of 1 |  |                               |        |                                               |                                                    |                                   |
|                                                                                                                                                                                                                                                                                                                                                                                                                                                                                                                                                                                            |                                   |                               |                                       |                         |                                             |                                 |                  |                                       |       |                           |  |                               |        |                                               |                                                    |                                   |