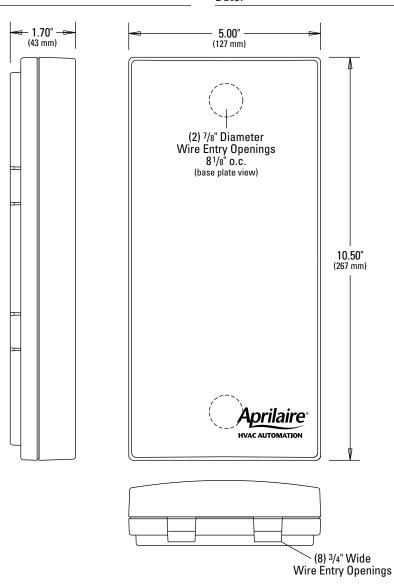

## DISTRIBUTION PANEL MODEL 8819

| Project:    | Dealer:   |  |
|-------------|-----------|--|
| Architect:  | Engineer: |  |
| Contractor: | Location: |  |
| Supplier:   | Date:     |  |

## **PRODUCT OVERVIEW**

Serves as a wiring hub between the thermostats and the protocol adapter or automation system.

Dip switches allow for isolation of individual thermostat's communication lines.

## **NOTES:**

Compatible with up to 8 Model 8800 Communicating Thermostats

Wire openings on rear

The submittal is intended to show general, overall product dimensions and provide guidance for installation clearance. Drawings are not to scale. Ensure submittals are current. Research Products reserves the right to make product changes without notification or obligation.