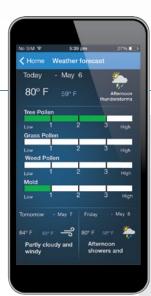

## Industry-exclusive Features

- + Ability to control temperature and all IAQ equipment
- + Event-Based<sup>™</sup> Air Cleaning and Fresh Air Ventilation
- + Automatic humidifier control with accurate ODT control points
- + Automatic dehumidifier control
- + Temperature overrides for instant comfort ("Heat Blast") and maximum energy savings ("Away")
- + All screens display the status of all IAQ and HVAC equipment
- + 3-Day weather forecast with pollen and mold levels
- + Features disabled from thermostat are automatically removed from the app
- + Informs homeowners on the benefits of IAQ control
- + "Product Not Installed" screen suggests additional IAQ products
- + Easy to identify and access "Help" screens ?

Aprilaire 3-day weather forecast includes pollen and mold conditions to provide the information needed to determine when air cleaning is necessary.

|           | lace One          | T al 94%        | 6:27 PM           |
|-----------|-------------------|-----------------|-------------------|
| Temp      | Humidity          | Fresh Ar        | Air Clean<br>Idle |
| Dehu      | midifier          | Hum             | idifier           |
|           | NOR               | MAL             |                   |
|           | 3                 |                 |                   |
| -Less Hun | nidity<br>1door H |                 | Humidity+         |
|           |                   | % <sub>кн</sub> | y                 |
|           | Outdoo            |                 |                   |
|           | 6                 | 5°              |                   |
|           |                   |                 |                   |
|           |                   | ON              |                   |
|           |                   |                 |                   |
|           |                   |                 |                   |