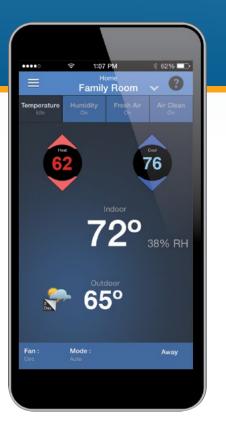

### Energy Savings-without Sacrificing Comfort

ENERGY STAR<sup>®</sup> stopped certifying programmable thermostats because consumers found them difficult to use. Aprilaire Wi-Fi Thermostats offer an accessible, simple user interface for control features anyone can use. These include:

\* Source data: Energy Star\*