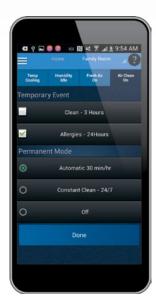

### Air Purity

The air customers breathe inside their homes can be the most polluted air they breathe all day. People who suffer from asthma and allergies will benefit from the ability to control air cleaning—especially with the unmatched simplicity of Aprilaire's exclusive Event-Based<sup>™</sup> Air Cleaning feature.

Aprilaire 3-day weather forecast includes pollen and mold conditions to provide the information needed to determine when air cleaning is necessary.

|           | lace One          | T al 94%        | 6:27 PM           |
|-----------|-------------------|-----------------|-------------------|
| Temp      | Humidity          | Fresh Ar        | Air Clean<br>Idle |
| Dehu      | midifier          | Hum             | idifier           |
|           | NOR               | MAL             |                   |
|           | 3                 |                 |                   |
| -Less Hun | nidity<br>1door H |                 | Humidity+         |
|           |                   | % <sub>кн</sub> | y                 |
|           | Outdoo            |                 |                   |
|           | 6                 | 5°              |                   |
|           |                   |                 |                   |
|           |                   | ON              |                   |
|           |                   |                 |                   |
|           |                   |                 |                   |