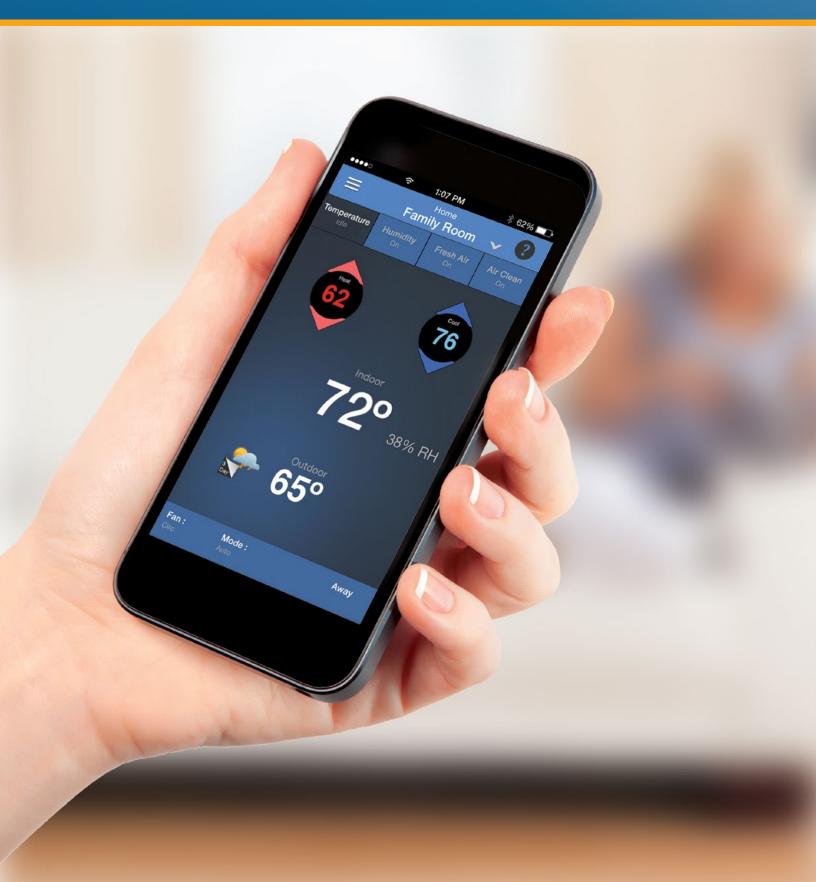

Clean and simple, the Aprilaire Wi-Fi Thermostat app has intuitive temperature control features designed so anyone can understand and use them to effectively deliver comfort and energy savings.

But that's not all. Aprilaire, the #1 provider of indoor air quality solutions, also offers SmartIAQ: the ability to balance all aspects of indoor air quality, including Temperature, Humidity, Air Purity and Fresh Air.

#### Temperature

Not only do Wi-Fi thermostats give your customers the ability to modify their home's temperature from any mobile device, the Aprilaire scheduling and program over-ride provide the usability needed to save money without sacrificing comfort.