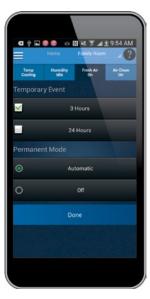

### Air Purity

The air customers breathe inside their homes can be the most polluted air they breathe all day. People who suffer from asthma and allergies will benefit from the ability to control air cleaning—especially with the unmatched simplicity of Aprilaire's exclusive Event-Based<sup>™</sup> Air Cleaning feature.

Aprilaire 3-day weather forecast includes pollen and mold conditions to provide the information needed to determine when air cleaning is necessary.

|           | lace One          | T al 94%        | 6:27 PM           |
|-----------|-------------------|-----------------|-------------------|
| Temp      | Humidity          | Fresh Ar        | Air Clean<br>Idle |
| Dehu      | midifier          | Hum             | idifier           |
|           | NOR               | MAL             |                   |
|           | 3                 |                 |                   |
| -Less Hun | nidity<br>1door H |                 | Humidity+         |
|           |                   | % <sub>кн</sub> | y                 |
|           | Outdoo            |                 |                   |
|           | 6                 | 5°              |                   |
|           |                   |                 |                   |
|           |                   | ON              |                   |
|           |                   |                 |                   |
|           |                   |                 |                   |