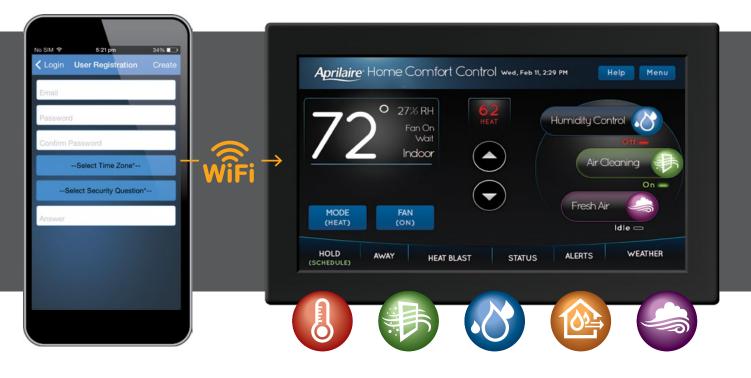

Setup with your customer's home network is simple and secure, with the app being setup and controlled by the customer—not you. Aprilaire also provides setup support via phone at **1-800-334-6011** or online at **My.Aprilaire.com** 

- **DOWNLOAD** the Aprilaire Wi-Fi Thermostat App.
- 2 **REGISTER** your Aprilaire user account.
- **ONNECT** the Wi-Fi thermostat to your home network.