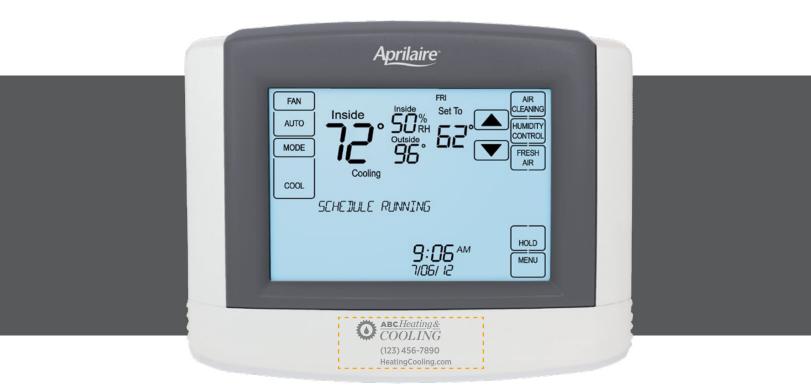

#### + Easy-to-access navigation

The navigation bar showing all control options and status of equipment (on, off, idle) is visible from any screen. When first entering the app, the screen will always default to temperature.

#### Temperature

Not only do Wi-Fi thermostats give your customers the ability to modify their home's temperature from any mobile device, the Aprilaire scheduling and program over-ride provide the usability needed to save money without sacrificing comfort.

## Free Custom Imprinting

Aprilaire offers free imprinting of an HVAC contractor's logo on all battery covers to keep their business top of mind, for whenever HVAC needs should arise.

#### ---- 1.75" x 0.625" Imprint Area

Imprint not available on Model 8840. Contractor information shows on screen.