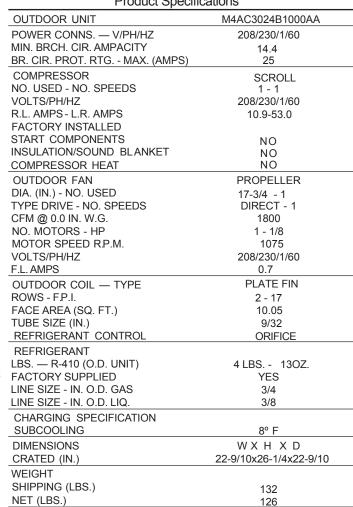

# **Ameristar**

TAG:

W

# SUBMITTAL

### 2.0 Ton Split System Air Conditioner - 1 Phase M4AC3024B1000AA

#### **Product Specifications**



#### Н AIR INLETS LOUVERED PANELS ALLOW 18" MINIMUM SERVICE ACCESS **CLEARANCE** ALLOW 24" CLEARANCE NOTE: GRILL APPEARANCE MAY VARY. POWER WIRING CONTROL WIRING 7/8" (22.2mm) SEE DETAIL A **DETAIL A** KNOCKOUT 1-11/32" (34.5mm) ACCESS VALVLE FOR LOW PRESSURE ONLY ADOPTED BY HEAT PUMP. CAN BE USED FOR MEASURING PRESSURE AFTER SWITCHOVER HOLE VALVE-SUCTION TO COMPRESSOR OR REFRIGERANT CHARGE. 1-3/32" (27.8mm) SERVICE **FITTING** SERVICE

#### NOTE: All dimensions are in mm/inches.

LIQUID LINE

| Model           | Н              | W            | L            | LIQUID VALVE SIZE | GAS VALVE SIZE |
|-----------------|----------------|--------------|--------------|-------------------|----------------|
| M4AC3024B1000AA | 633 (24-15/16) | 554 (21-7/8) | 554 (21-7/8) | 3/8               | 3/4