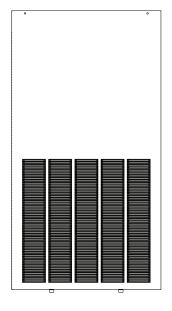

## **FEATURES**

- FRAMED, LOUVERED PANEL FOR WALL MOUNT APPLICATIONS
- BAYTMMWALLPNL1 INCLUDES ACCESS PANEL FRAME AND ACCESS PANEL
- WHITE FINISH
- ACCESS PANEL FRAME MOUNTS EASILY TO WALL

## Installation Instructions

- 1. Ensure there is a structural frame to mount the sheet metal frame. See the frame rough opening dimensions.
- 2. Secure the metal frame to the wall using the (8) #10-11/4" screws provided. The frame should be oriented with the clips at the top of the frame.

NOTE: Do not use the 1  $\frac{1}{4}$  " long screws in the holes with clips.

- 3. Place the tabs of the louvered panel into the bottom slots of the frame.
- 4. Secure the louvered panel to the frame using the (2) #10- 3/4" white screws provided.