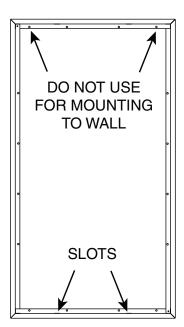

## Installation Instructions

- 1. Ensure there is a structural frame to mount the sheet metal frame. See the frame rough opening dimensions.
- 2. Secure the metal frame to the wall using the (8) #10-11/4" screws provided. The frame should be oriented with the clips at the top of the frame.

NOTE: Do not use the 1  $\frac{1}{4}$  " long screws in the holes with clips.

- 3. Place the tabs of the louvered panel into the bottom slots of the frame.
- 4. Secure the louvered panel to the frame using the (2) #10- 3/4" white screws provided.