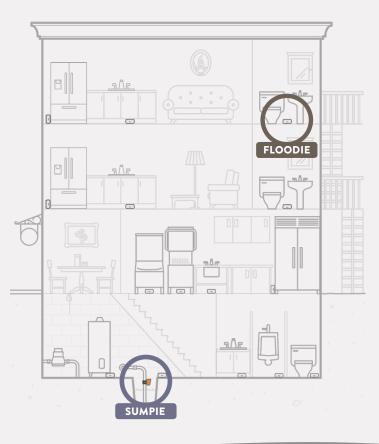

## SUMPIE Sump Pump Sensor

As a service provider, you know that sump pumps are installed to make sure that sump pits don't overflow, and that most property owners don't pay attention to their sump pump or know whether the sump pump is working properly. Sumple can now predict problems and prevent property damage for your customers. Additionally, property owners might not know that:

## **FLOODIE FLOOD SENSOR**

Easily pair Floodie flood sensors with Sumple to provide additional leak and flood protection.