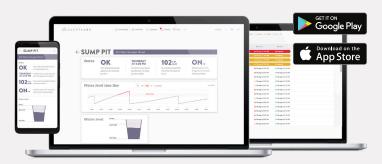

## **DASHBOARD & APP**

The monitoring service includes access to the Dashboard and App for contractors and property owners. The platform provides instant alerts and 24-hour monitoring for all assigned users for each property.

## **OPERATIONS CONSOLE**

The operations console is your control center for all of your customers' sensors. The platform provides:

- . Access to all properties, sensors, analytics and alerts in one place
- Flexibility to sort properties by location, assigned . technician or sensor
- Event warnings and alerts to help you identify, . proactively diagnose and dispatch the right service.