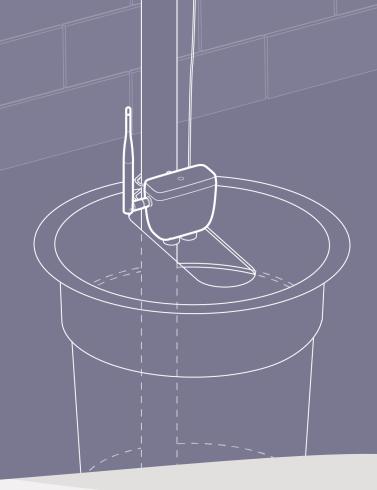

## SUMPIE Sump Pump Sensor

As a service provider, you know that sump pumps are installed to make sure that sump pits don't overflow, and that most property owners don't pay attention to their sump pump or know whether the sump pump is working properly. Sumple can now predict problems and prevent property damage for your customers. Additionally, property owners might not know that:

## \$43,000

is the average cost of a flooded basement

of properties with a backup pump

MECHANICAL **FAILURE** 

OUTAGES

Sumple is a professional-grade sensor that can be installed in 2 minutes in normal and sealed sump pits.