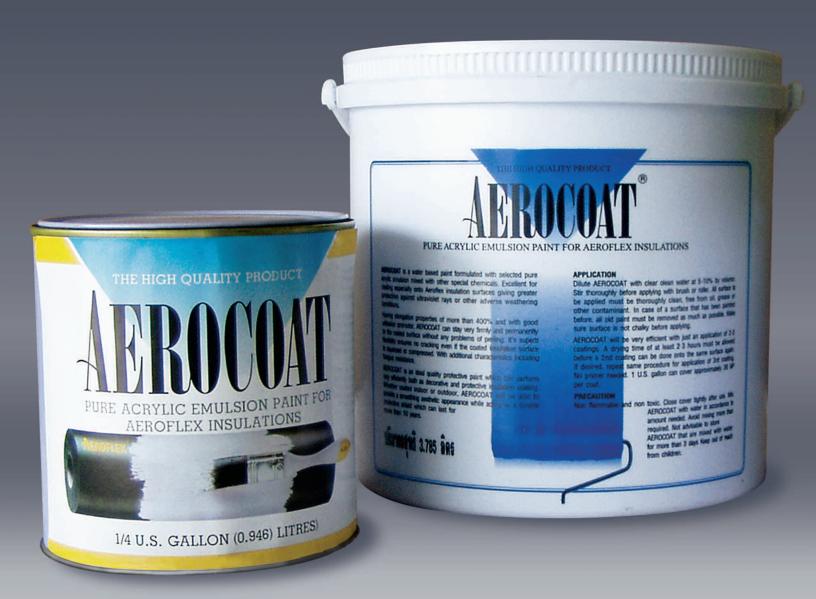

## Pure Acrylic Emulsion Paint For Aerocel Insulation Products

Aerocel Aerocoat is a pure acrylic emulsion water based latex paint especially designed for use with Aerocel insulation products. **Aerocel Aerocoat** has superb properties that help protect against ultraviolet rays and other adverse weather conditions. Aerocel Aerocoat having elongation properties of over 400% promotes superior adhesion. Aerocel coating is effective as a protective coating or decorative coating for Aerocel insulation products and provides a smoothing aesthetic appearance that lasts for many years. Aerocel Aerocoat is supplied in quarts and gallons and is available in black or white.

## **Physical Properties**

**Composition:** Selected 100% acrylic emulsion paint

**Net Weight:** Approximately 10#/gal. 2.5#/qt.

**Solids:** Approximately 50% by weight

Viscosity: Thick smooth

**Application:** Brush or roller