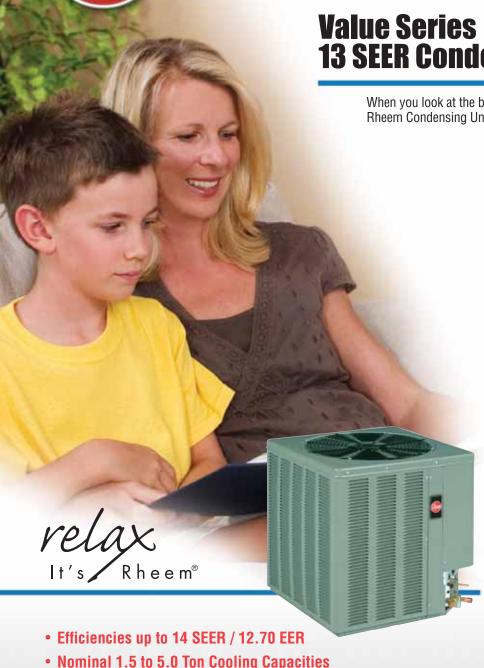

## Durability for Years to Come

While blending effortlessly into your home's landscape, the attractive, low-profile, louvered, Neutra Green™ steel cabinet provides style and protection from yard hazards and weather extremes. With this durable construction, you can count on years of ease when you depend on Rheem for your home comfort needs.

#### Tranquility of Quiet Operation

Air is discharged through a unique grille pattern located on top of the unit, and is directed upward and away from bushes and shrubs. This discharge pattern allows for quiet fan operation and low noise levels, which you and your neighbors will appreciate.

### **Simple, Low Cost System Maintenance**

Contractor-preferred access, to the internal components of the unit, is easily obtained by removing one service panel or the top grille, keeping service time and expense to an absolute minimum. This enhanced serviceability makes caring for your system as easy as 1-2-3.

### **Efficient Performance Maximizes Savings & Comfort**

The 13AJL model features cooling efficiencies up to 14 SEER/12.70 EER. The higher the SEER level, the greater your energy savings will be over time. When compared to lower SEER rated models, choosing a higher efficiency model will pay off with years of savings on your monthly energy bills.