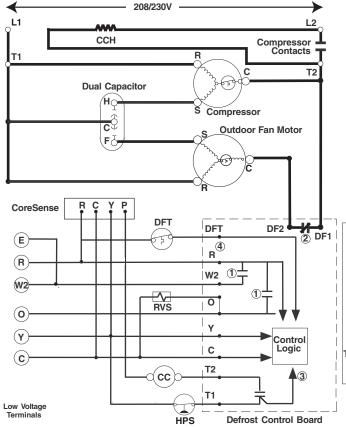

## **WIRING DIAGRAM**

## Split System Heat Pump (Outdoor Section)

## Single Phase

**Defrost Board Operation:** 

1. Closing during defrost.Rating: 1 Amp. Max.

3. Closed when "Y" is on. Open when "Y" is off.

2. Opens during defrost. Rating: 2 HP at 230 Vac Max.

Provides "off" delay time of 5 min. when "Y" opens

\* - Hard Start Kit Field Installed