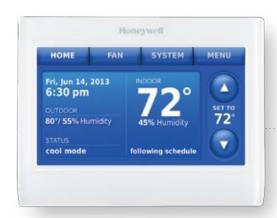

## Wi-Fi thermostats

Simple connectivity. Control from anywhere.

A Wi-Fi thermostat is ideal for customers who value the flexibility of remote visibility and control, and simply want to get connected.

#### **Connects to existing Wi-Fi network**

Honeywell Wi-Fi thermostats connect to the home's wireless network – no need for additional gateways or equipment.

#### Quick, easy install

Streamlined install process and single-screen scheduling help you get on and off the job quickly.

#### Intuitive operation

Plain-language menus and commands make Honeywell's Wi-Fi thermostats simple to use, minimizing customer callbacks.