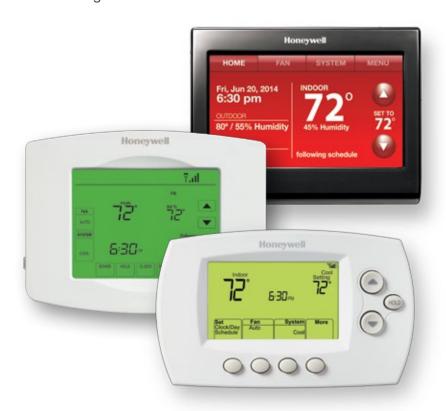

## RedLINK™ wireless systems

Advanced solutions for complex comfort challenges.

A RedLINK system is ideal for customers who want the convenience of remote comfort control and require a more robust solution.

#### Reliable, secure connection

Honeywell's RedLINK technology is a proprietary wireless network, ensuring a strong signal and secure, uninterrupted connection.

#### **Bigger revenue opportunities**

RedLINK helps you offer an integrated solution, which provides greater customer benefits while boosting your bottom line.

#### Ability to differentiate

RedLINK solutions allow you to showcase your expertise and give customers value they can't get anywhere else.

Redesigned Prestige® IAQ Prestige® 2.0 All-New VisionPRO® 8000 Wireless FocusPRO®