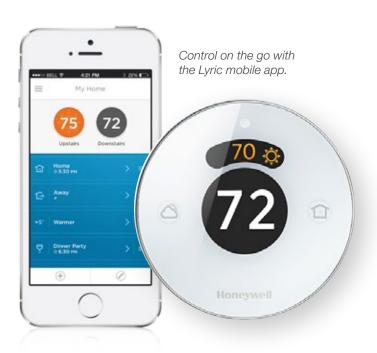

The Lyric thermostat is ideal for customers who are always on the go and want optimal comfort and savings they don't have to think about.

#### Geofencing

Using the homeowner's smartphone location, Lyric automatically adjusts the temperature as they come and go – delivering comfort when they're home and savings when they're away.

#### **Fine Tune**

The Fine Tune feature considers both indoor and outdoor temperature and humidity to reach set point, ensuring 72° really feels like 72°.

#### **Smart Cues**

The Smart Cues feature sends homeowners maintenance notifications and extreme conditions alerts to help extend the life of their HVAC system.