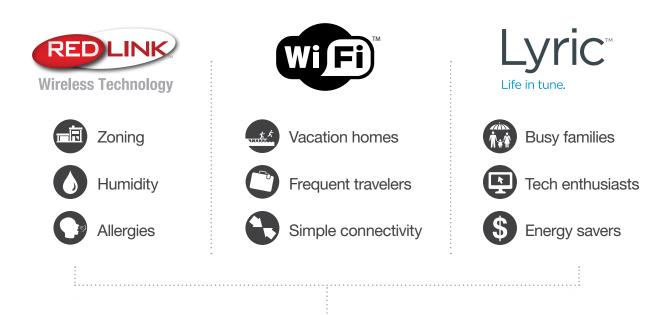

## RedLINK™ wireless systems

Advanced solutions for complex comfort challenges.

A RedLINK system is ideal for customers who want the convenience of remote comfort control and require a more robust solution.

#### **RedLINK IS GREAT FOR:**

A multi-level home with temperature swings between the top and bottom floors

Homeowners with seasonal allergies

Homes with condensation on the windows

Homes with pets

Outdoor Air Sensor Indoor Air Sensor Vent and Filter Boost Remote Entry/Exit Remote Portable Comfort Control™

## Wi-Fi thermostats

Simple connectivity. Control from anywhere.

A Wi-Fi thermostat is ideal for customers who value the flexibility of remote visibility and control, and simply want to get connected.

## A WI-FI THERMOSTAT IS GREAT FOR:

Homeowners who travel and want to make sure their HVAC system is operating as expected

Customers who want to adjust the heat or A/C in their vacation home before they arrive

#### LYRIC IS GREAT FOR:

Families with busy schedules

Tech-savvy customers who use apps

Customers who don't program their thermostats and aren't saving as much as they could

Environmentally conscious homeowners who want to maximize energy savings

Customers who will want to integrate other home systems in the future