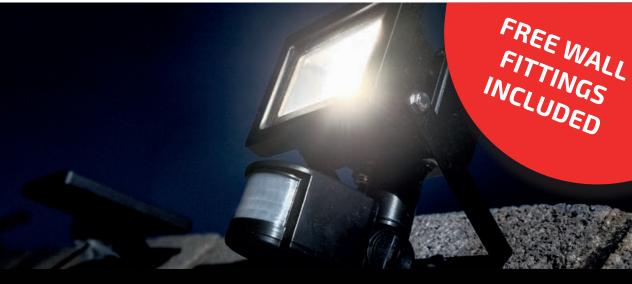

## SOLAR SECURITY

Now you can have powerful LED illumination wherever you want it! The FLOOD-IT<sup>™</sup> Solar Security pack combines high quality lithium-ion batteries and solar power to enable totally off-grid self sufficient lighting.

## **OFF-GRID LIGHTING // FL6WWSP**

Simply mount the included high-efficiency solar power to charge in daylight, even on cloudy days, and it will charge the floodlight's battery cells ready for the night.

The motion detector ensures that the light is only active when it needs to be and you can fine tune the settings however suits your needs.

\*Based on the light being active for 15 minutes per hour

TOLL FREE: (844) 356 6348 // infousa@myfloodit.com