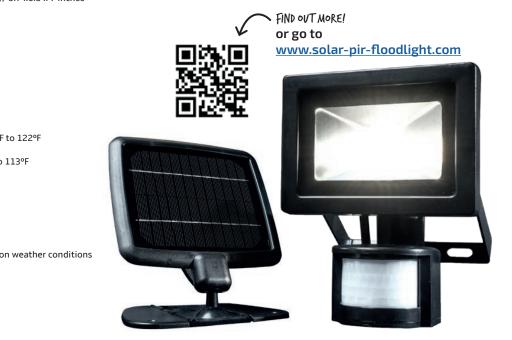

## **OFF-GRID LIGHTING // FL6WWSP**

Simply mount the included high-efficiency solar power to charge in daylight, even on cloudy days, and it will charge the floodlight's battery cells ready for the night.

The motion detector ensures that the light is only active when it needs to be and you can fine tune the settings however suits your needs.

\*Based on the light being active for 15 minutes per hour

TOLL FREE: (844) 356 6348 // infousa@myfloodit.com