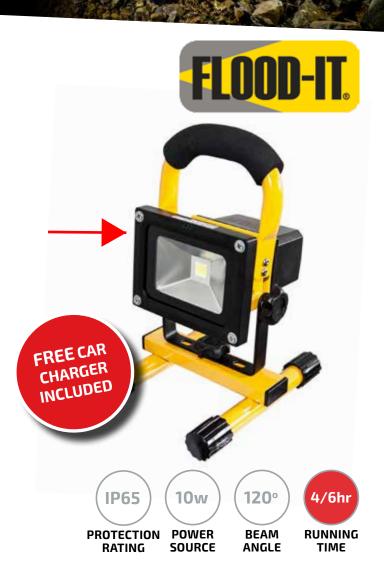

## THE PRO RANGE

The FLOOD-IT **PRO** is the ultimate work light. Specifically designed to be transported from job to job. This will literally change the way you work.

PRO6

The **PRO** range is a portable light that works with high quality lithium-ion batteries and LED chips giving clear bright light for up to 6 hours on one charge, meaning you can push on and get the job done.

The PR0 and PR06 come with 120V AC charger & car charger so you can charge the battery on the go.

| LED Total Power       | 10W                         |
|-----------------------|-----------------------------|
| Light Source          | 1 x 10W integrated LED      |
| Unit Dimension        | 5.5 x 6.3 x 9.5 inches      |
| LED Luminous Flux     | 900lm                       |
| Input Voltage         | 12V DC / 24V DC             |
| Color Temperature     | Cool white 5,500k - 6,000k  |
| Color Rendering Index | Ra>70                       |
| Housing Material      | Aluminum & Iron             |
| Battery Type          | 7.4V, 4.4Ah Lithium-ion     |
| Working Time          | PRO: 4 hours PRO6: 6 hours  |
| Charging Time         | PRO: 5 hours PRO6: 8 hours  |
| Adaptor               | Input 100-240V AC 50/60Hz   |
| Working Temperature   | -13° to 122°F               |
| Charging Temperature  | 32° to 113°F                |
| Beam Angle            | 120°                        |
| Certificates          | IP65, CE, ROHS              |
| Life Span             | 50,000 hrs                  |
| Warranty              | 2 years or 500 full charges |