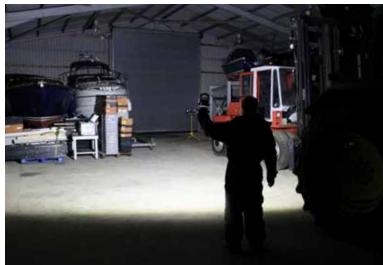

## THE PRO RANGE

The FLOOD-IT **PRO** is the ultimate work light. Specifically designed to be transported from job to job. This will literally change the way you work.

PRO6

The **PRO** range is a portable light that works with high quality lithium-ion batteries and LED chips giving clear bright light for up to 6 hours on one charge, meaning you can push on and get the job done.