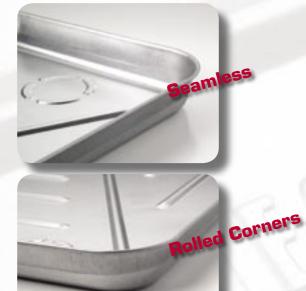

©2008 DiversiTech Corporation LIT-FLY-MDP, 1/08 Features

**D**iversiTech introduces the ultimate in drain pan design the seamless, nestable, metal drain pan with rolled edges.

Seamless The seamless design of DiversiTech metal drain pans virtually eliminates leaks from seams and folded corners found in conventional metal drain pans. Nestable Because DiversiTech drain pans are nestable, there is a tremendous decrease in volume needed to store and transport metal drain pans. A stack of seventy DiversiTech metal drain pans is only 12" high. Therefore, seventy DiversiTech pans fit in the same space as six conventional 2" deep non-nesting drain pans! **Single Piece Design** The DiversiTech metal drain pan is stamped from a single sheet of 26 gauge galvanized steel which prevents leaks. **Rolled Edge** The rolled edge virtually eliminates hand injuries during handling. Two Outlets Easy, flexible installation with an outlet on both the long and short side of the pan - no need to cut an outlet if you have the wrong pan on the job. **Fittings Included** Get everything you need for the installation of the pan in a single package. Fittings are included with DiversiTech metal drain pans.