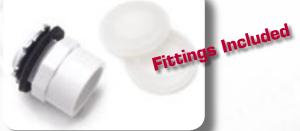

©2008 DiversiTech Corporation LIT-FLY-MDP, 1/08 Features

**D**iversiTech introduces the ultimate in drain pan design the seamless, nestable, metal drain pan with rolled edges.

Seamless The seamless design of DiversiTech metal drain pans virtually eliminates leaks from seams and folded corners found in conventional metal drain pans. Nestable Because DiversiTech drain pans are nestable, there is a tremendous decrease in volume needed to store and transport metal drain pans. A stack of seventy DiversiTech metal drain pans is only 12" high. Therefore, seventy DiversiTech pans fit in the same space as six conventional 2" deep non-nesting drain pans! **Single Piece Design** The DiversiTech metal drain pan is stamped from a single sheet of 26 gauge galvanized steel which prevents leaks. **Rolled Edge** The rolled edge virtually eliminates hand injuries during handling. Two Outlets Easy, flexible installation with an outlet on both the long and short side of the pan - no need to cut an outlet if you have the wrong pan on the job. **Fittings Included** Get everything you need for the installation of the pan in a single package. Fittings are included with DiversiTech metal drain pans.