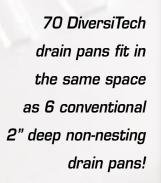

©2008 DiversiTech Corporation LIT-FLY-MDP, 1/08 Features

**D**iversiTech introduces the ultimate in drain pan design the seamless, nestable, metal drain pan with rolled edges.

Seamless The seamless design of DiversiTech metal drain pans virtually eliminates leaks from seams and folded corners found in conventional metal drain pans. Nestable Because DiversiTech drain pans are nestable, there is a tremendous decrease in volume needed to store and transport metal drain pans. A stack of seventy DiversiTech metal drain pans is only 12" high. Therefore, seventy DiversiTech pans fit in the same space as six conventional 2" deep non-nesting drain pans! **Single Piece Design** The DiversiTech metal drain pan is stamped from a single sheet of 26 gauge galvanized steel which prevents leaks. **Rolled Edge** The rolled edge virtually eliminates hand injuries during handling. Two Outlets Easy, flexible installation with an outlet on both the long and short side of the pan - no need to cut an outlet if you have the wrong pan on the job. **Fittings Included** Get everything you need for the installation of the pan in a single package. Fittings are included with DiversiTech metal drain pans.