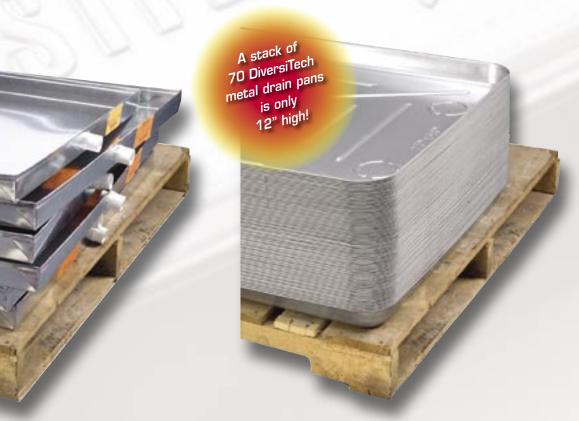

©2008 DiversiTech Corporation LIT-FLY-MDP, 1/08 Features

**D**iversiTech introduces the ultimate in drain pan design the seamless, nestable, metal drain pan with rolled edges.

Seamless The seamless design of DiversiTech metal drain pans virtually eliminates leaks from seams and folded corners found in conventional metal drain pans. Nestable Because DiversiTech drain pans are nestable, there is a tremendous decrease in volume needed to store and transport metal drain pans. A stack of seventy DiversiTech metal drain pans is only 12" high. Therefore, seventy DiversiTech pans fit in the same space as six conventional 2" deep non-nesting drain pans! **Single Piece Design** The DiversiTech metal drain pan is stamped from a single sheet of 26 gauge galvanized steel which prevents leaks. **Rolled Edge** The rolled edge virtually eliminates hand injuries during handling. Two Outlets Easy, flexible installation with an outlet on both the long and short side of the pan - no need to cut an outlet if you have the wrong pan on the job. **Fittings Included** Get everything you need for the installation of the pan in a single package. Fittings are included with DiversiTech metal drain pans.