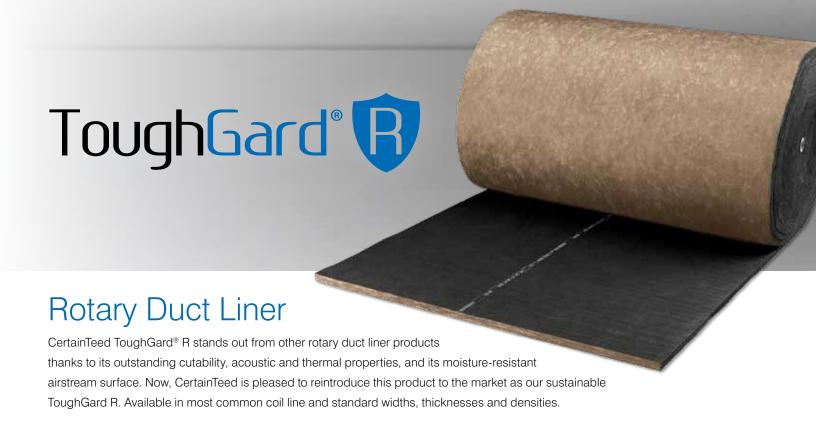

# Cutability

Legendary ToughGard airstream surface and mat make hand or machine cutting easy. Minimal effort results in clean, crisp edges; facing won't pucker.

## **Quiet Operation**

Absorbs unwanted crosstalk, equipment and air rush noises.

#### **Thermal Performance**

Thermal insulating properties help control condensation and lower HVAC operating costs by reducing heat gain/loss in duct systems.

### **Anti-Microbial Protection**

The durable, black airstream surface is water repellent and contains an EPA-registered antimicrobial agent to reduce the potential of microbial growth.