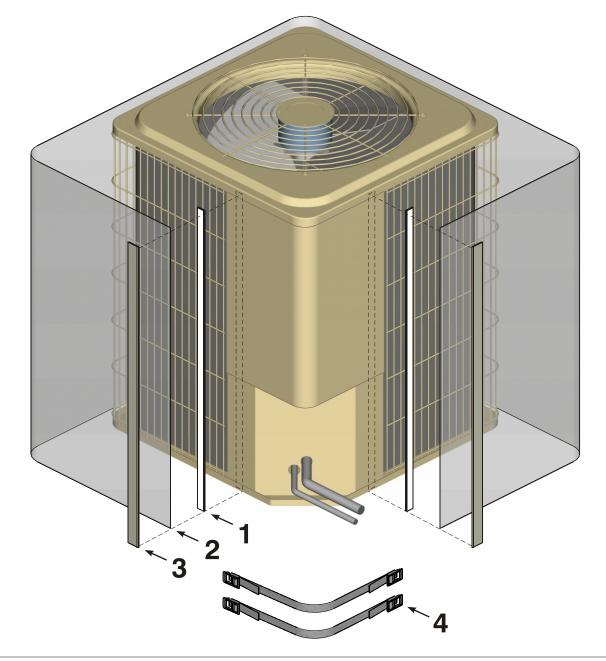

## **Kleen-Screen Kit Contents:**

- **1.** 39" Magnetic PVC Tracks w/ foam adhesive (2) PVC extrusion with magnetic base and foam adhesive tape on top.
- **2.** 39" x 120" Coated Fiberglass Mesh Filter Screen (1 roll) Vinyl resin coated 16 x 18 fiberglass mesh provides free air flow.
- **3.** 39" Snap-On PVC Cover Tracks with Locking Edges (2) PVC cover strip extrusion snaps over base, locking mesh in between. A flange extends down one side of cover strip to receive strap clips.
- **4.** 60" Woven Nylon Security Straps w/Locking Clips (2) UV stabilized nylon webbing and molded UV nylon strap clips.